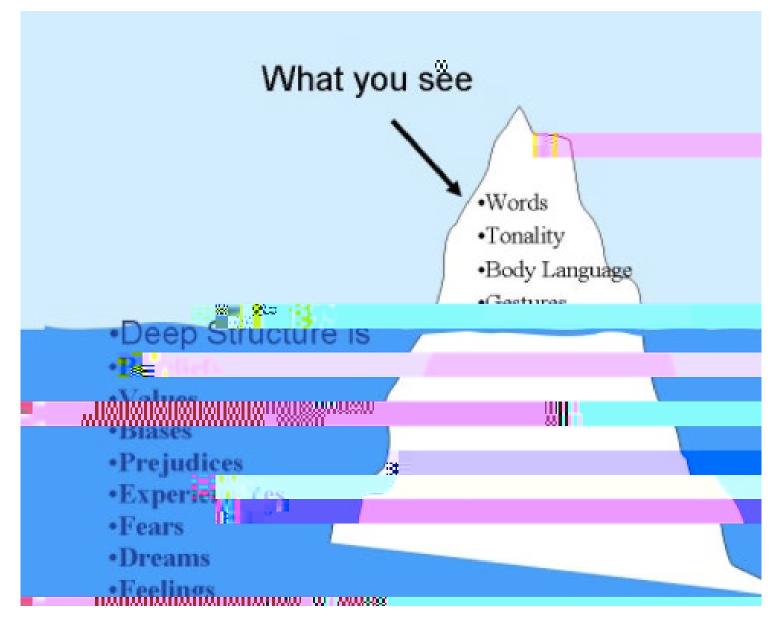

# Culture

"Culture refers to the cumulative deposit of knowledge, experience, beliefs, values, attitudes, meanings, hierarchies, religion, notions of time, roles, spatial relations, concepts of the universe, and material objects and possessions acquired by a group of people in the course of generations through individual and group striving" (Taxas A&M University)

#### If culture exerts such a profound influence on their daily lives, how much more significant would its impact be on individuals navigatingpoflicts?