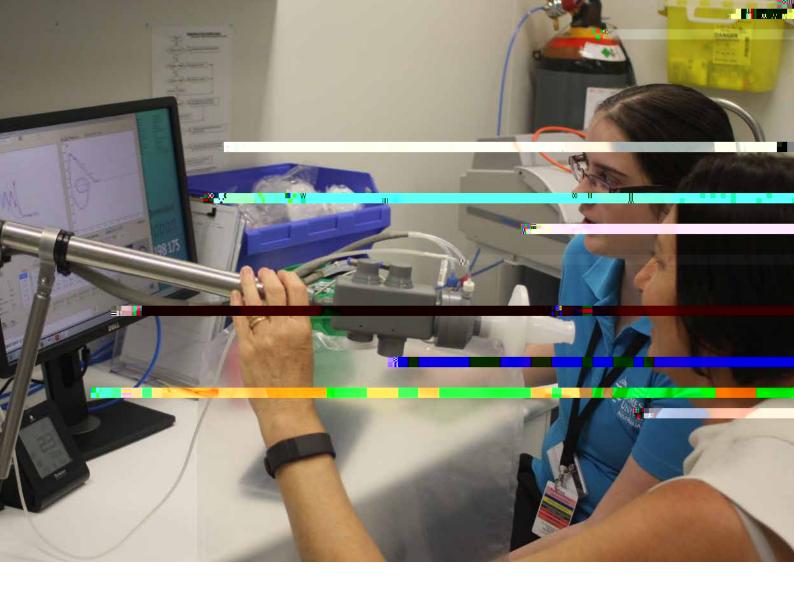

## **Medical Science**

Apply and adapt advanced knowledge in biomedical, medical laboratory and clinical measurement science.

Learn how to improve human and animal health in rural, remote, and indigenous community settings.

✓ Study a specialised major and learn from industry professionals in JCU's cutting-edge custom laboratories. Network and form professional relationships with potential future employers.

Cultivate your commitment to lifelong learning with this dynamic and exciting program. JCU Medical Science graduates are highly sought-after, both nationally and internationally.